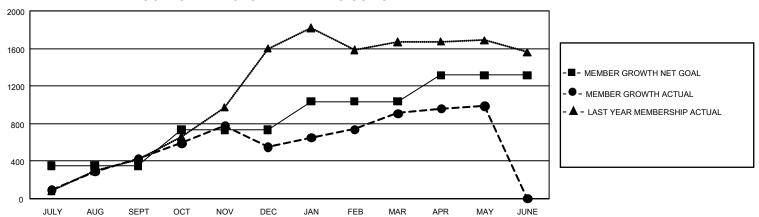

## GOALS AND ACTUAL MEMBERS CUMULATIVE

| DROPPED CLUBS: 10 |       | 325 CLUBS OF 436 ADDED 1<br>OR MORE NEW MEMBERS | GENDER DISTRIBUTION               |                |
|-------------------|-------|-------------------------------------------------|-----------------------------------|----------------|
|                   |       |                                                 | MALE                              | 6,430 (58.11%) |
|                   |       |                                                 | FEMALE                            | 4,635 (41.89%) |
| DROPPED MEMBERS   |       |                                                 | NON BINARY                        | 0 (0.00%)      |
| DECEASED          | 35    |                                                 | PREFER NOT TO ANSWER              | 1 (0.01%)      |
| CLUB CANCELLED    | 224   |                                                 | TOTAL FAMILY UNIT MEMBERS         | 908            |
| OTHER             | 1,291 | CLICK HERE FOR                                  |                                   |                |
| TOTAL             | 1,550 | CUMULATIVE MEMBERSHIP DATA                      | FAMILY MEMBERS PAYING HALF DUES 5 |                |