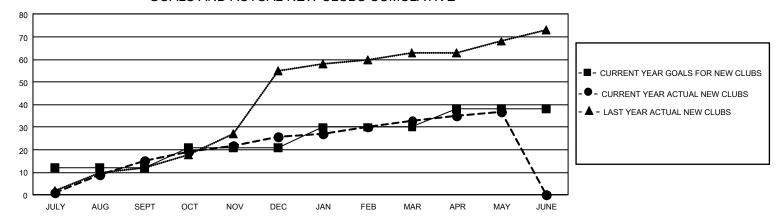

|  |  |  |  |  |  |
| QUARTER               | MEMBER GROWTH NET<br>GOAL | MEMBER GROWTH<br>ACTUAL | DROPPED MEMBERS ACTUAL (including transfers) |  |  |  |  |  |  |
| JULY/AUG/SE           | EPT 350                   | 702                     | 263                                          |  |  |  |  |  |  |
| OCT/NOV/DE            | C 380                     | 990                     | 822                                          |  |  |  |  |  |  |
| JAN/FEB/MAF           | R 305                     | 645                     | 258                                          |  |  |  |  |  |  |
| APR/MAY/JUI           | NE 278                    | 312                     | 206                                          |  |  |  |  |  |  |

## GOALS AND ACTUAL NEW CLUBS CUMULATIVE



## GOALS AND ACTUAL MEMBERS CUMULATIVE



| DROPPED CLUBS: 10 |       | 325 CLUBS OF 436 ADDED 1<br>OR MORE NEW MEMBERS | GENDER DISTRIBUTION               |                |
|-------------------|-------|-------------------------------------------------|-----------------------------------|----------------|
|                   |       |                                                 | MALE                              | 6,430 (58.11%) |
|                   |       |                                                 | FEMALE                            | 4,635 (41.89%) |
| DROPPED MEMBERS   |       |                                                 | NON BINARY                        | 0 (0.00%)      |
| DECEASED          | 35    |                                                 | PREFER NOT